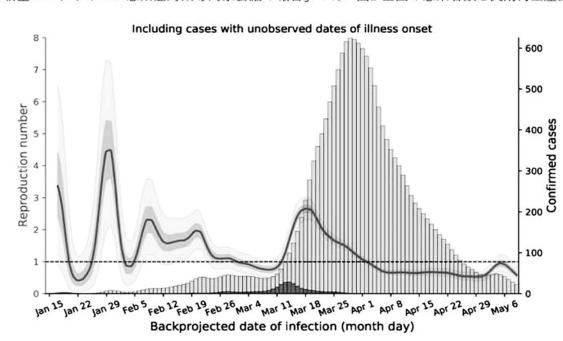

感染の発生日を理論的に推 日)プラス発病から診断ま 伏期0~14日(平均5~6 が妥当なら、感染のピーク 定した値である。この推定 は3月末に過ぎており、緊 での遅れなどを考慮して、 証されていない。 中旬には新たな感染数は 事態宣言のような市民生活 がっていたのである。緊急 ピーク時の3分の1まで下 に対する抑制の有効性は立

急事態宣言が出された4月 症病院に送られる。 日本では2月1日、

厚労

日本では、1月16日に国 かったと感じた時には先ず は医学全般の知識に通じ GPを受診する [3]。 はGPに登録し、病気にか 紹介する役割を持つ。住民 状の観察から病状を把握 仏など西欧諸国では全医師 検査偏重の現代医学にあっ 対話と患者の身体、 必要なら専門的治療を

家会議が中間総括的な報告

5月29日には政府の専門

だけでなく、

個々の患者の

書を発表した ②。 そこには

日に登録された新患者数

これは感染後発病までの潜 ラフも掲載された(図2)。 推定感染日の推移を示すが

#### 日本政府がWHOに毎日報告したCOVID-19新患者数 700 600 500 400 300 200 100 4月12日 4月26日 5月17日 5月24日 5月31日 4月19日 ■1日の新患者数

2020/5/29「新型コロナウィルス感染症対策専門家会議の報告」 P.5 図2 全国の感染者数と実効再生産数

感染者

死亡率

(%)

欧米

14.15

11.14