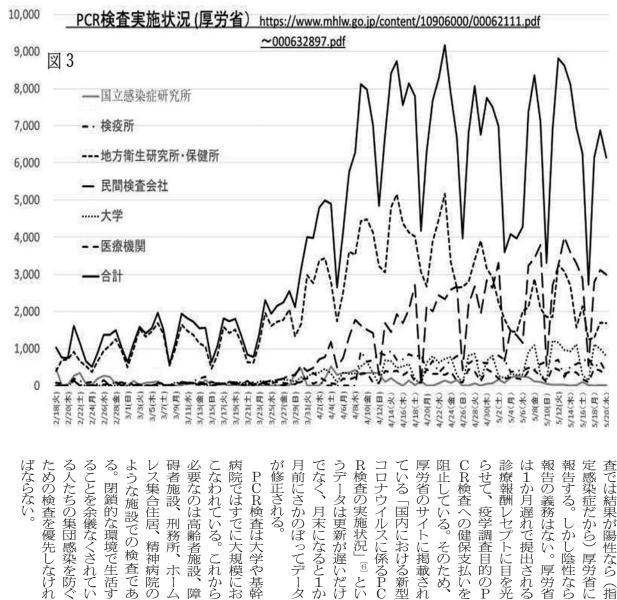

### C R検査の 少なさについ

abla

た。図3は厚労省が公表し 際には一向に増えなかっ らず一向に増えなかった。 増加したことが分かる。し かし、その後は安倍首相の 厳しく、延期決定以後急に 1日2万件言明にもかかわ

4/10(金) 4/12(目) 4/14(火) 4/22(A ることを余儀なくされてい る。閉鎖的な環境で生活す ょうな施設での検査であ レス集合住居、精神病院の 時者施設、刑務所、ホーム 必要なのは高齢者施設、障 こなわれている。これから か修正される。 月前にさかのぼってデータ でなく、月末になると1か R検査の実施状況」 [6] とい コロナウイルスに係るPC ている「国内における新型 阻止している。そのため、 CR検査への健保支払いを りせて、疫学調査目的のP 報告の義務はない。 厚労省 報告する。しかし陰性なら **炳院ではすでに大規模にお** ンデータは更新が遅いだけ **序労省のサイトに掲載され** 診療報酬レセプトに目を光 は1か月遅れで提出される PCR検査は大学や基幹

ようになった。これらの検 至患者のPCR検査をする から、病院では感染防止の と病棟閉鎖に追い込まれる なった。院内感染が起こる 後、大学病院や一般病院で れによって増えていない。 厚労省が把握できていない にめ疫学調査として職員や **八量に検査されるように** 5元で院内感染が続発した 3月末に大学病院や基幹病 口保健適用になったが、こ のだ。PCR検査は3月6 d1/s0621-6c\_0006.pdf 医療体制について」 https://www.mhlw.go 0/000635389. pdf 20年5月29日) 策の状況分析・提言」(20 型コロナウイルス感染症対 sfvrsn=5b89bdad\_6 source/coronaviruse https://www.who.int ウイルス感染症に対応した https://www.mhlw.go /docs/default-感染症対策専門家会議 「新 jp/shingi/2007/06/ 『ヨーロッパ諸国のかかり jp/content/1090000 [2] 新型コロナウイルス 20200614 - covid - 19 - 19[4] 厚労省『「新型コロナ [3] 厚労省審議会資料:

実は日本のPCR検査数